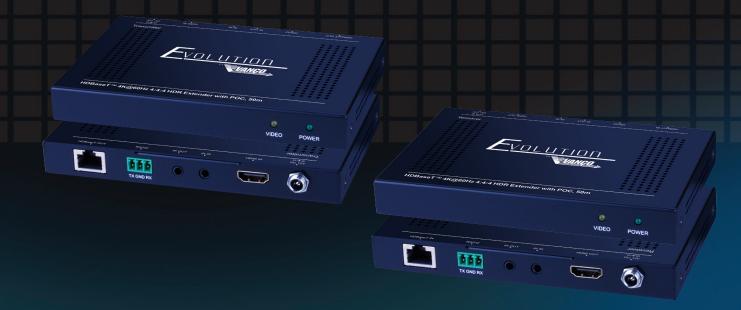

## HDBaseT™ 4K@60Hz, 4:4:4 Chroma, HDR Extender

- Features the latest HDBaseT Technology, optimized for whole-home or commercial distribution of highdefinition signals at much greater distances of standard HDMI cables
- Transmission Range: Extends 4Kx2K@60Hz, 4:4:4 with HDR up to 164ft/50m over a single Cat5e/6 cable and 1080p@60Hz up to 230ft/70m
- Features Power over Cable technology (PoC) which transmits power over Cat5e/6, allowing for either
- Transmitter or Receiver to be powered without the use of a power supply
- Virtually Lossless Compression retains high end audio and video quality
- Bi-directional IR and RS232 control
- Features Auto EDID and EQ Management for plug and play installation
- HDCP 2.2 compliant and backward compatible to previous versions
- CEC Support
- Slim and compact design
- Power Supply: DC 12V, 2A