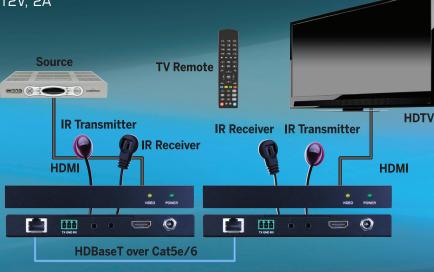

## HDBaseT™ 4K@60Hz, 4:4:4 Chroma, HDR Extender

- Features the latest HDBaseT Technology, optimized for whole-home or commercial distribution of highdefinition signals at much greater distances of standard HDMI cables
- Transmission Range: Extends 4Kx2K@60Hz, 4:4:4 with HDR up to 164ft/50m over a single Cat5e/6 cable and 1080p@60Hz up to 230ft/70m
- Features Power over Cable technology (PoC) which transmits power over Cat5e/6, allowing for either
- Transmitter or Receiver to be powered without the use of a power supply
- Virtually Lossless Compression retains high end audio and video quality
- Bi-directional IR and RS232 control
- Features Auto EDID and EQ Management for plug and play installation
- HDCP 2.2 compliant and backward compatible to previous versions
- CEC Support
- Slim and compact design
- Power Supply: DC 12V, 2A