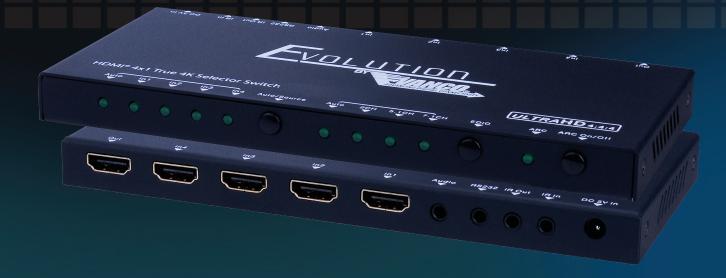

## Evolution 4K 4x1 HDMI® Switch with ARC and HDR

- Supports 4K2K (2160p @60Hz w/ 4:4:4 color sampling) Ultra High Definition Resolutions
- Supports HDR (High Dynamic Range)
- Features Audio EDID management which allows selection of preferred audio channel
- Supports auto switching or manual switching mode
- IR pass-through for source control with included IR accessories
- Controllable via RS-232 and/or IR
- Supports ARC (Audio Return Channel) and CEC (Consumer Electronic Control) functionality
- Supports PCM, Dolby TrueHD, and DTS-HD Master Audio up to 7.1 CH audio formats
- Digital and analog audio outputs for audio extraction
- HDCP 2.2 compliant
- 5V DC Power Supply
- Dimensions: 7" W x .5" H x 3.3" D

Allows 4 HDMI sources to be switched to 1 display!

Vanco recommends

Certified Premium HDMI Cables
for all 4K/UHD and HDR installs!

Available lengths: 1 - 20ft
Part Numbers starting in HDMICP

Part Number: EVSW1042