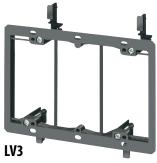

| Product No. | Color | Type   | Pkg. |
|-------------|-------|--------|------|
| LV1PK       | Black | Single | Pkgd |
| LV1         | Black | Single | Bulk |
| LV2PK       | Black | Dual   | Pkgd |
| LV2         | Black | Dual   | Bulk |
| LV3         | Black | Triple | Bulk |
| LV4         | Black | Four   | Bulk |