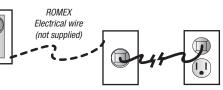

### **ELECTRICAL WIRE (ROMEX) 3 CONDUCTOR 12-2 OR 14-2 TYPE UL Approved wire.**

ROMEX wire can be purchased at most home supply or hardware stores.

# **DETAILED INSTALLATION INSTRUCTIONS**