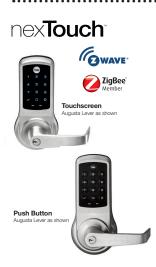

## Introducing nexTouch™

User friendly technology makes nexTouch, a suite of ANSI/BHMA Grade 1 next generation locks, an effortless integration into the small business market.

- Designed for small business applications
- ► Integrates seamlessly with existing alarm and automation systems
- Easy to install
- ► Enables easy and remote management of access rights
- Reduces cost of rekeying
- Provides real-time notifications
- Earn additional revenue by including access control with intrusion services

| PRODUCT SPECIFICATIONS     | nexTouch<br>Cylindrical Lock             |
|----------------------------|------------------------------------------|
| DOOR PREP                  | 2 1/8" cross bore<br>1" edge bore        |
| ANSI/BHMA GRADING          | Grade 1                                  |
| USERS                      | 500                                      |
| VOICE PROMPTED PROGRAMMING | Standard                                 |
| KEYING OPTIONS             | Yale Commercial<br>SFIC                  |
| WEATHER RESISTANT GASKET   | Standard                                 |
| KEYPAD                     | Backlit Touchscreen or<br>Acrylic Button |
| PRODUCT TYPE               | Lever                                    |
| 9 VOLT BATTERY BACKUP      | Standard                                 |