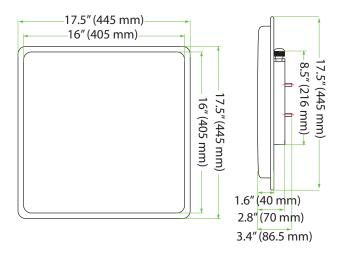

### **Dimensions**

## Specifications

| Technology                    | Proximity                                                           |
|-------------------------------|---------------------------------------------------------------------|
| Supported media               | ZKAccess cards and stickers                                         |
| Frequency                     | 902Mhz – 928Mhz and 865MHz – 868MHz                                 |
| Range                         | Up to 40 feet (12M)                                                 |
| Working mode                  | Always read(Default)/Trigger read                                   |
| I/O Interface                 | Supports external trigger                                           |
| Material                      | Die-casting aluminum shell, Antenna panel with engineering plastics |
| Color                         | White                                                               |
| Indoor & Outdoor Installation | Electronics sealed in weather resistant epoxy potting               |
| Keypad                        | N/A                                                                 |
| Communication Inferface       | Wiegand 26(Default) /Wiegand 34, USB                                |
| Power Supply                  | 9 to 12V DC                                                         |
| Current                       | <3W (RF output 26dBm,multiple tags)                                 |
| IP-rating                     | 66                                                                  |
| Operating Temperature         | -4° F to 140° F / -20° C to + 60° C                                 |
| Operating Humidity            | 15% to 90% relative humidity non-condensing                         |
| Dimensions (H×W×D)            | 17.5 x 17.5 x 2.8 inches (445 x 445 x 70 mm)                        |
| Certifications                | FCC, CE                                                             |