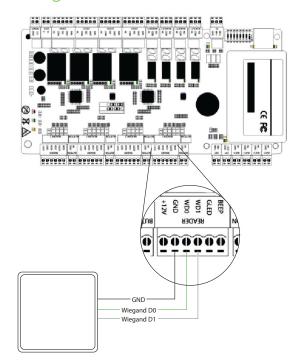

LR-UHF-12 has a built-in Wiegand-Out port which can be connected to most any access control panel (including ZKAccess C3 and InBio door controllers).

## Configuration