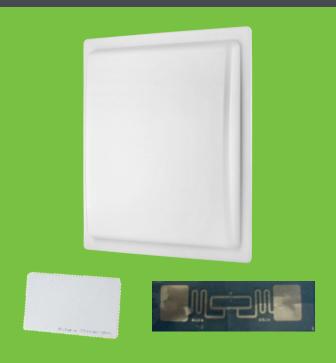

# LR-UHF-12

Long range proximity card reader

LR-UHF-12 is an outdoor IP66-rated long-range 900MHz proximity card reader designed specifically for ZKAccess proximity cards and stickers.

With its 40 feet read-range, LR-UHF-12 provides users convenient RFID authentication for many applications including door access, vehicular gate access and any application in which the user no longer needs to have their RFID credential held in close range to the RFID reader.

LR-UHF-12 has a built-in Wiegand-Out port which can be connected to most any access control panel (including ZKAccess C3 and InBio door controllers).